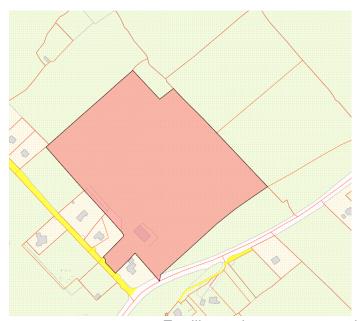

# Agricultural land holding extending to approx. 6.57 ha (16.23 acres)

### **Description**

- The subject property comprises regular shaped landholding extending to approximately 6.58 hectares (16.23 acres).
- The lands are accessed via two points off a rural lane and are held in folio KE42367F.
- The lands have natural boundaries and slightly slope from east to west, and surrounded by one off houses and farm lands.
- The lands lends itself for a variety of agricultural enterprises subject to the necessary P.P.