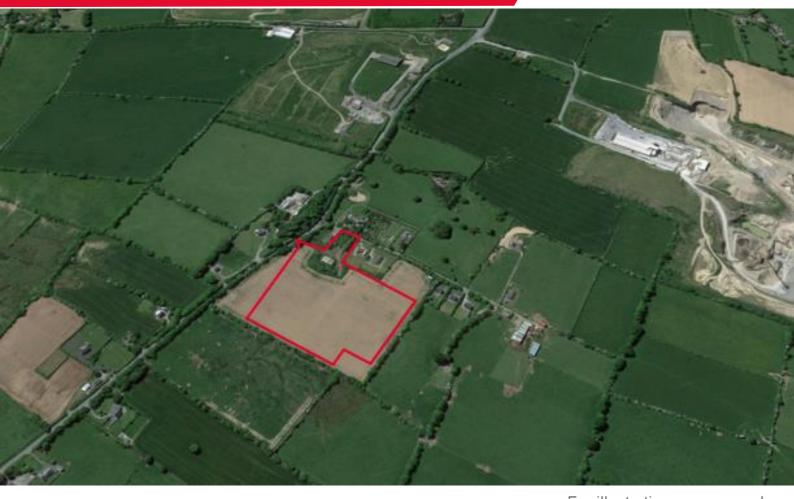

# Lands at Silliot Hill, Kilcullen, Co. Kildare

For illustrative purposes only

# Agricultural land holding extending to approx. 6.57 ha (16.23 acres)

### **Description**

- The subject property comprises regular shaped landholding extending to approximately 6.58 hectares (16.23 acres).
- The lands are accessed via two points off a rural lane and are held in folio KE42367F.
- The lands have natural boundaries and slightly slope from east to west, and surrounded by one off houses and farm lands.
- The lands lends itself for a variety of agricultural enterprises subject to the necessary P.P.